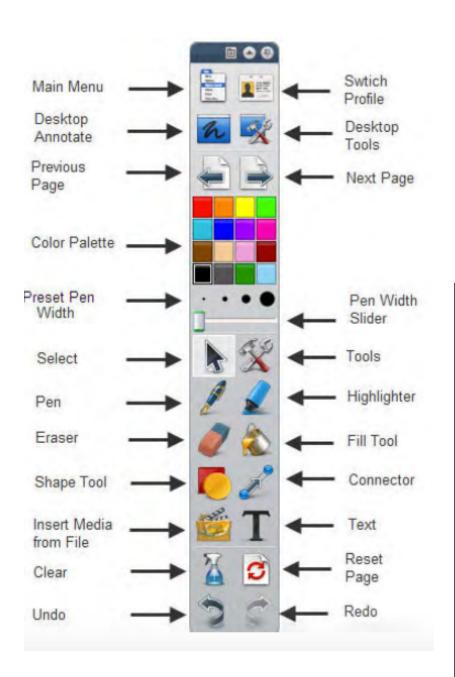

## **Desktop Annotate**

allows you to annotate over anything on your screen (Powerpoints, Google Slides, PDFs, etc.)