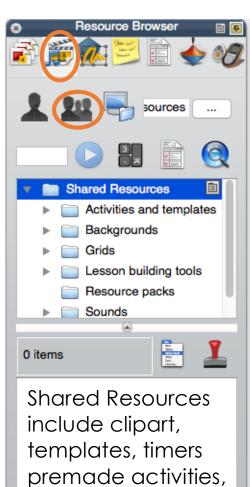

## NOTES:

If you want extra resources in your PERSONAL resources (clip art, interactive objects, templates, etc.) go to:
<a href="https://www.support.prometheanworld.com">www.support.prometheanworld.com</a>

- Select Software Solutions
- Select ActivInspire
- Scroll down a bit
- Select ActivInspire Resource Pack
- Download and open the Resource Pack
- MACS ONLY: Go to ActivInspire, File, Import, Resource Pack to Personal Resources (from the downloads folder)
- Wait for files to import