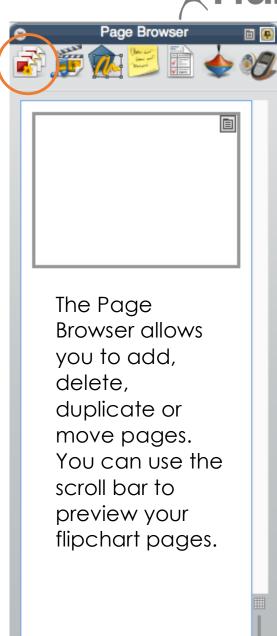

Promethean

If you can't find your Browser, you might have exited out of it. Go to "View", "Browsers". Your Browser will reappear.