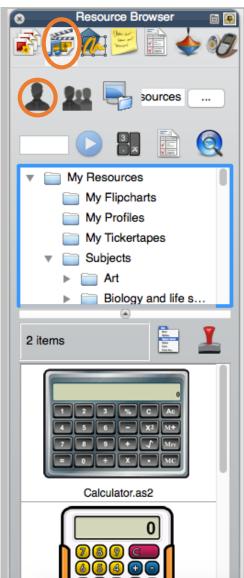

## NOTES:

If you want extra resources in your PERSONAL resources (clip art, interactive objects, templates, etc.) go to:
<a href="https://www.support.prometheanworld.com">www.support.prometheanworld.com</a>

- Select Software Solutions
- Select ActivInspire
- Scroll down a bit
- Select ActivInspire Resource Pack
- Download and open the Resource Pack
- MACS ONLY: Go to ActivInspire, File, Import, Resource Pack to Personal Resources (from the downloads folder)
- Wait for files to import