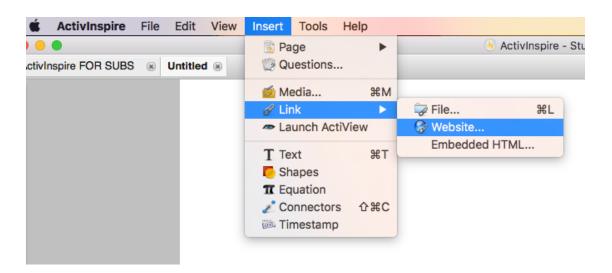

p art, interactive objects, templates, etc.) go to:
<a href="https://www.support.prometheanworld.com">www.support.prometheanworld.com</a>

- Select Software Solutions
- Select ActivInspire
- Scroll down a bit
- Select ActivInspire Resource Pack
- Download and open the Resource Pack
- MACS ONLY: Go to ActivInspire, File, Import, Resource Pack to Personal Resources (from the downloads folder)
- Wait for files to import



ActivInspire

Activinspire helps teachers bring lessons to life with rich, powerful act blending real-time assessment and real-world experience into the lear a collection of short video tutvials on how to complete a variety of fu containers to working with Magic Ipke.

DOWNLOAD ACTIVINSPIRE

ACTIVINSPIRE RESOURCE PAGE



etc.



## Importing PDFs



## **Inserting Links**