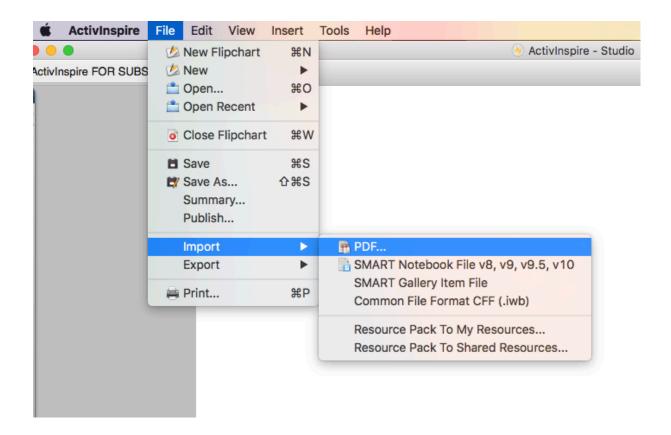

ur PERSONAL resources (clip art, interactive objects, templates, etc.) go to:
<a href="https://www.support.prometheanworld.com">www.support.prometheanworld.com</a>

- Select Software Solutions
- Select ActivInspire
- Scroll down a bit
- Select ActivInspire Resource Pack
- Download and open the Resource Pack
- MACS ONLY: Go to ActivInspire, File, Import, Resource Pack to Personal Resources (from the downloads folder)
- Wait for files to import



ActivInspire

Activinspire helps teachers bring lessons to life with rich, powerful act blending real-time assessment and real-world experience into the lear a collection of short video tutvials on how to complete a variety of fu containers to working with Magic Ipke.

DOWNLOAD ACTIVINSPIRE

ACTIVINSPIRE RESOURCE PAGE



etc.



## Importing PDFs



## **Inserting Links**